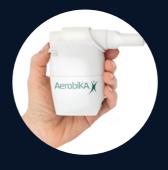

# Aerobika OPEP Device

Facilitating Easier Breathing by Expelling Excessive Mucus: Introducing the Aerobika Oscillating Positive Expiratory Pressure Therapy System (OPEP)

In certain respiratory conditions like COPD, cystic fibrosis, chronic bronchitis, and bronchiectasis, the overproduction of mucus poses a significant challenge when attempting to clear it through coughing.

When mucus accumulates in the lungs, it not only hampers breathing but also increases the risk of secondary infections. To address this issue, our website proudly presents the revolutionary Aerobika Oscillating Positive Expiratory Pressure Therapy System (OPEP). This cuttingedge technology aids in the effective loosening and elimination of mucus build-up in the lungs.