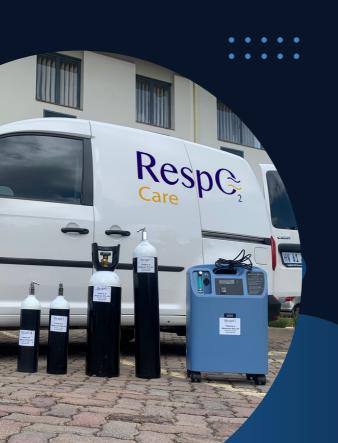

# Oxygen Cylinders

#### **Product: Oxygen Cylinders**

Reliable Oxygen Supply When You Need It

At Respocare, we understand the critical importance of a consistent and reliable oxygen supply, especially for patients with respiratory conditions. Our range of Oxygen Cylinders includes all MD (Medical) and ME (Medical Emergency) standard cylinders, providing a trusted and convenient source of oxygen therapy.

#### 1. DOT Standard Compliance:

Our Oxygen Cylinders are manufactured to meet the stringent standards set by the Department of Transportation (DOT). This compliance ensures the highest level of safety and performance, offering peace of mind to both patients and healthcare providers.

#### 2. Refillable:

Respocare takes pride in managing the entire oxygen supply process. We refill oxygen cylinders in-house, ensuring the utmost care, precision, and quality control. This means you can trust that every cylinder is properly filled and ready to support your oxygen therapy needs.

#### 3. Ideal Backup:

Our Oxygen Cylinders serve as the perfect backup solution for patients who rely on a continuous oxygen supply. When reliability is paramount, our cylinders offer a dependable source of oxygen during emergencies, power outages, or when transitioning between oxygen delivery methods.