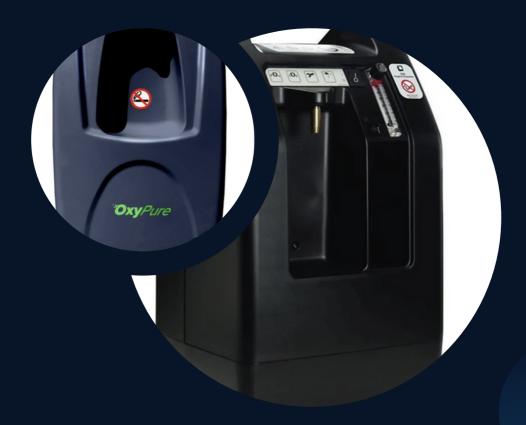

# Oxygen Concentrators

e.Introducing Respocare's 5L Oxygen Concentrators: Elevating Respiratory Care At Respocare, our 5L Continuous Flow Oxygen Concentrators redefine respiratory care with practical excellence:

- 1. Continuous Flow: Uninterrupted oxygen supply for steady respiratory support.
  2. Practical Design: Compact, portable, and user-friendly for seamless integration into daily life.
- 3. Quiet Operation: Whisper-quiet technology ensures a peaceful environment.

#### Why Choose Respocare:

- 1. Unmatched Quality: Crafted to the highest standards for superior respiratory care.
- Global Excellence: Bringing together top-notch technology and practices from around the world.
   Practical Innovation: Purpose-driven solutions that enhance the quality of life.
   Customer-Centric: Beyond devices, we prioritize exceptional customer support.

Choose Respocare for 5L Continuous Flow Oxygen Concentrators - where every breath matters. Elevate your respiratory care experience with us.

(010) 109 2122

www.respocare.co.za