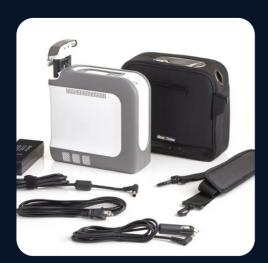

### Product: Portable Oxygen Concentrators

Experience Freedom and Safety with Our Advanced Oxygen Solutions

At Respocare, we are proud to offer the best in portable oxygen concentrator technology, designed to enhance the quality of life for individuals with respiratory conditions. Our range of portable oxygen concentrators includes renowned models like the Inogen G5 and I2GO, along with the trusted Devilbiss brand.

#### 1. Lightweight and Portable:

Our concentrators are designed with your mobility in mind. They are lightweight, compact, and easy to carry, ensuring you can maintain an active lifestyle without being weighed down.

#### 2. Smart Technology:

Powered by intelligent technology, our portable oxygen concentrators deliver oxygen therapy with precision and efficiency. This smart technology adapts to your breathing patterns, providing the right amount of oxygen when you need it, ensuring both patient comfort and safety.

#### 3. Battery Life:

Our concentrators come with impressive battery life, ranging from 4 to 12 hours. The actual battery life depends on the selected flow rate and usage. Whether you need oxygen support for a short outing or an extended journey, our devices have you covered.

#### 4. Versatile Flow Rates:

Respocare offers a range of flow rates to accommodate your specific oxygen needs. Whether you require 4L or 6L per minute, our concentrators provide the flexibility to tailor your therapy to your requirements.

#### **Key Accessories:**

- **1. Humidifier Bottles:** Our humidifier bottles are an essential addition to your oxygen therapy setup. They help add moisture to the dry oxygen flow, preventing discomfort and irritation in your respiratory passages. Breathe easier and comfortably with our high-quality humidifier bottles.
- **2. Starter Packs:** Respocare offers comprehensive starter packs for your convenience. These packs include all the essential items you need to begin your oxygen therapy journey seamlessly. From tubing to connectors, our starter packs have you covered.
- **3. Cannulas:** Oxygen cannulas are designed for patient comfort. Our selection includes various styles and sizes to accommodate your specific needs. These lightweight and flexible cannulas ensure a comfortable fit, allowing you to move freely during therapy.
- **4. Zopec Battery:** The Zopec Battery is a reliable power source for your portable oxygen concentrators. It provides an extra layer of confidence, ensuring that your oxygen therapy device stays powered when you're on the go. No need to worry about running out of battery during important outings.
- **5. Carrying Cases:** Our carrying cases are designed to protect and transport your portable oxygen concentrator conveniently. These cases are durable, lightweight, and come in various styles to suit your preferences.
- **6. Filters and Accessories:** Maintain the performance and longevity of your oxygen therapy equipment with our filters and accessories. We offer replacement filters and other parts to ensure your devices function optimally.