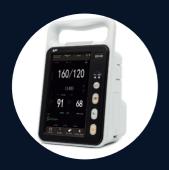

# The ZD120 Vital Signs monitor

The ZD120 vital signs monitor is a beautiful touch screen monitor that is light and very comfortable to handle. The ZD120 monitor function is particularly simple and efficient. It records all the standard parameters for clinical and home care settings, the ZD120 monitor has made its mark for its accuracy, durability and cost effectiveness