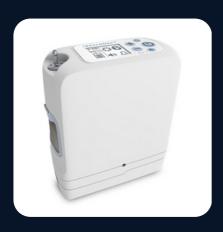

### Product: Portable Oxygen Concentrators

Experience Freedom and Safety with Our Advanced Oxygen Solutions

At Respocare, we are proud to offer the best in portable oxygen concentrator technology, designed to enhance the quality of life for individuals with respiratory conditions. Our range of portable oxygen concentrators includes renowned models like the Inogen G5 and I2GO, along with the trusted Devilbiss brand.

#### 1. Lightweight and Portable:

Our concentrators are designed with your mobility in mind. They are lightweight, compact, and easy to carry, ensuring you can maintain an active lifestyle without being weighed down.

#### 2. Smart Technology:

Powered by intelligent technology, our portable oxygen concentrators deliver oxygen therapy with precision and efficiency. This smart technology adapts to your breathing patterns, providing the right amount of oxygen when you need it, ensuring both patient comfort and safety.

#### 3. Battery Life:

Our concentrators come with impressive battery life, ranging from 4 to 12 hours. The actual battery life depends on the selected flow rate and usage. Whether you need oxygen support for a short outing or an extended journey, our devices have you covered.

#### 4. Versatile Flow Rates:

Respocare offers a range of flow rates to accommodate your specific oxygen needs. Whether you require 4L or 6L per minute, our concentrators provide the flexibility to tailor your therapy to your requirements.