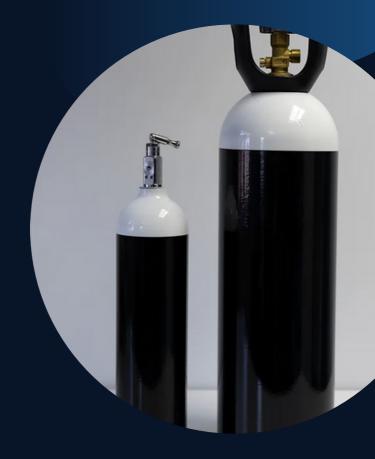

# Oxygen Cylinders

#### **Product: Oxygen Cylinders**

Reliable Oxygen Supply When You Need It

At Respocare, we understand the critical importance of a consistent and reliable oxygen supply, especially for patients with respiratory conditions. Our range of Oxygen Cylinders includes all MD (Medical) and ME (Medical Emergency) standard cylinders, providing a trusted and convenient source of oxygen therapy.

#### 1. DOT Standard Compliance:

Our Oxygen Cylinders are manufactured to meet the stringent standards set by the Department of Transportation (DOT). This compliance ensures the highest level of safety and performance, offering peace of mind to both patients and healthcare providers.

#### 2. Refillable:

Respocare takes pride in managing the entire oxygen supply process. We refill oxygen cylinders in-house, ensuring the utmost care, precision, and quality control. This means you can trust that every cylinder is properly filled and ready to support your oxygen therapy needs.

#### 3. Ideal Backup:

Our Oxygen Cylinders serve as the perfect backup solution for patients who rely on a continuous oxygen supply. When reliability is paramount, our cylinders offer a dependable source of oxygen during emergencies, power outages, or when transitioning between oxygen delivery methods.