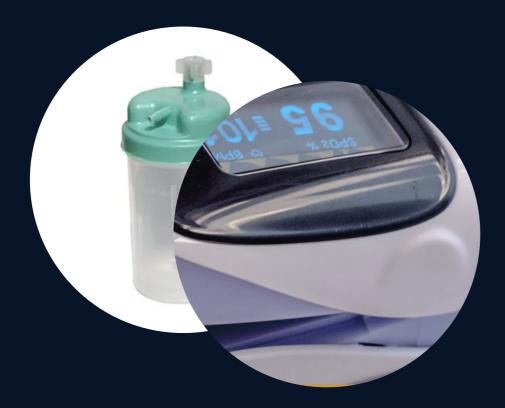

#### **Key Accessories:**

- **1. Humidifier Bottles:** Our humidifier bottles are an essential addition to your oxygen therapy setup. They help add moisture to the dry oxygen flow, preventing discomfort and irritation in your respiratory passages. Breathe easier and comfortably with our high-quality humidifier bottles.
- **2. Starter Packs:** Respocare offers comprehensive starter packs for your convenience. These packs include all the essential items you need to begin your oxygen therapy journey seamlessly. From tubing to connectors, our starter packs have you covered.
- **3. Cannulas:** Oxygen cannulas are designed for patient comfort. Our selection includes various styles and sizes to accommodate your specific needs. These lightweight and flexible cannulas ensure a comfortable fit, allowing you to move freely during therapy.
- **4. Zopec Battery:** The Zopec Battery is a reliable power source for your portable oxygen concentrators. It provides an extra layer of confidence, ensuring that your oxygen therapy device stays powered when you're on the go. No need to worry about running out of battery during important outings.
- **5. Carrying Cases:** Our carrying cases are designed to protect and transport your portable oxygen concentrator conveniently. These cases are durable, lightweight, and come in various styles to suit your preferences.
- **6. Filters and Accessories:** Maintain the performance and longevity of your oxygen therapy equipment with our filters and accessories. We offer replacement filters and other parts to ensure your devices function optimally.