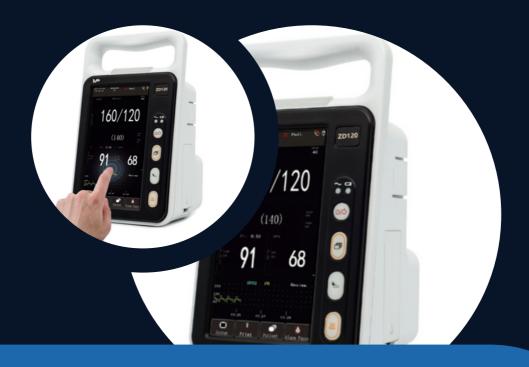

# The ZD120 Vital Signs monitor

The ZD120 vital signs monitor is a beautiful touch screen monitor that is light and very comfortable to handle. The ZD120 monitor function is particularly simple and efficient. It records all the standard parameters for clinical and home care settings, the ZD120 monitor has made its mark for its accuracy, durability and cost effectiveness