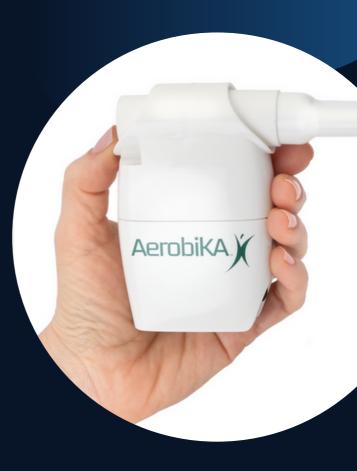

# Aerobika OPEP Device

Facilitating Easier Breathing by Expelling Excessive Mucus: Introducing the Aerobika Oscillating Positive Expiratory Pressure Therapy System (OPEP)

In certain respiratory conditions like COPD, cystic fibrosis, chronic bronchitis, and bronchiectasis, the overproduction of mucus poses a significant challenge when attempting to clear it through coughing.

When mucus accumulates in the lungs, it not only hampers breathing but also increases the risk of secondary infections. To address this issue, our website proudly presents the revolutionary Aerobika Oscillating Positive Expiratory Pressure Therapy System (OPEP). This cuttingedge technology aids in the effective loosening and elimination of mucus build-up in the lungs.